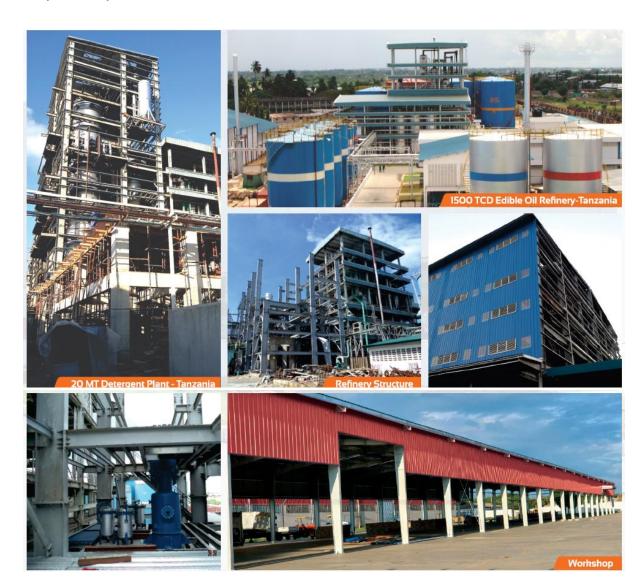

Projects in time and within the proposed budget. The project management team is well trained on safety standards and utilizes modern techniques and equipment in the industry.

### **Structural Steel**

Structural Steel Division at FABEX has the skill and experience in producing and executing structural Steel Structures. Design is done depending on each project and application such as:



- Heavy Engineering Plants
- Bridge Girders
- Spaceframe Structures
- Refinery
- Sugar Process Plants
- Solar Support Structures
- Hi rise Structures
- Steel Platforms

# **Standing Seam Roofing System - 100% Leak Proof**



FABEX Steel provides standing seam roofing system which is a 100% leak proof system and also gives a warranty of 10 years.



# **Sheeting Colour Options:**



# **Major Projects:**







## **Contact Details:**

**Registered Office:** 503, Vamsi Krishna, D K Road, Ameerpet, Hyderabad - 500 016. Telangana, India.

**Manufacturing Plant:** NH 65, HYD - VIJ Highway, Kachavaram - Donabanda, Vijayawada, Krishna(D), Andhra Pradesh - 521 456. India.

T: +91 98480 54083, 83742 31111 (India) | +255 753753753 (Africa) | +971 561427898 (Dubai)

info@fabexsteel.com, sales@fabexsteel.com | www.fabexsteel.com