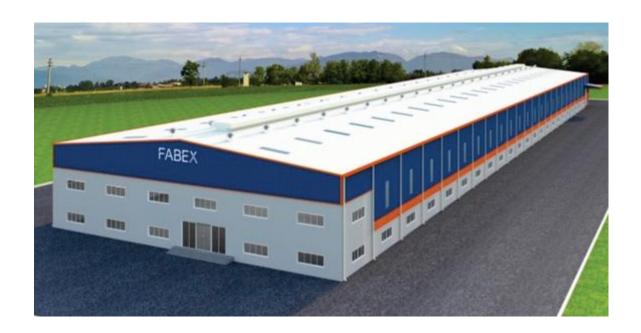

#### **FABEX Steel**

FABEX Steel Structures is into Design, Detailing, Fabrication and Installation of Pre Engineered Buildings and Steel Structures. FABEX with it's experience, is serving its customers across the globe with quality, reliability and unparalleled service across commercial, community, industrial and agricultural industries. The company has a highly skilled workforce that can produce a wide range of products utilizing the latest technology and state of the art manufacturing facility.

### **Worldwide Presence**

FABEX Steel has placed itself among one of the leading solution provider with services ranging from design to installation serving several industries like warehouse, sugar processing, aerospace, heavy manufacturing, FMCG, electrical, food processing, automobile and many more. In addition to these industrial services, company also serves in commercial and residential project from the initial idea through to design, detailing, fabrication and installation.