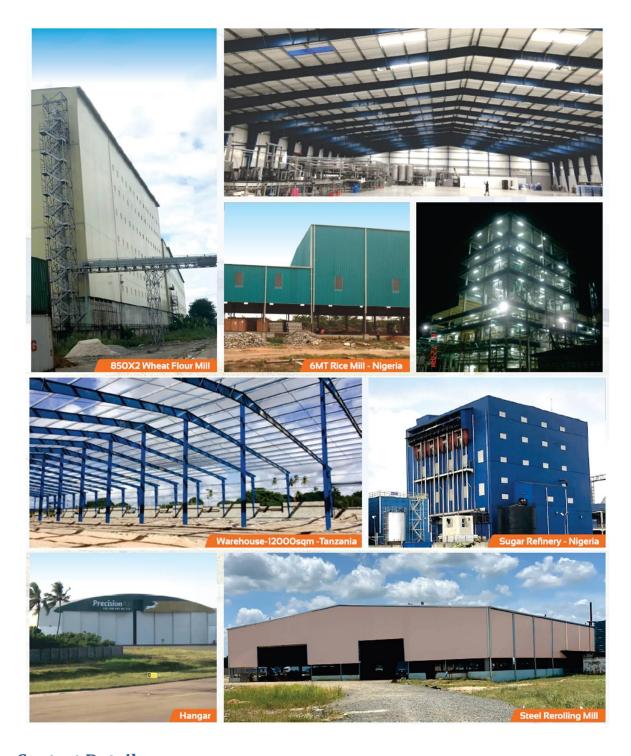

jects in time and within the proposed budget. The project management team is well trained on safety standards and utilizes modern techniques and equipment in the industry.

### **Structural Steel**

Structural Steel Division at FABEX has the skill and experience in producing and executing structural Steel Structures. Design is done depending on each project and application such as:



- Heavy Engineering Plants
- Bridge Girders
- Spaceframe Structures
- Refinery
- Sugar Process Plants
- Solar Support Structures
- Hi rise Structures
- Steel Platforms

# **Standing Seam Roofing System - 100% Leak Proof**



FABEX Steel provides standing seam roofing system which is a 100% leak proof system and also gives a warranty of 10 years.



# **Sheeting Colour Options:**



# **Major Projects:**







## **Contact Details:**

**Registered Office:** 503, Vamsi Krishna, D K Road, Ameerpet, Hyderabad - 500 016. Telangana, India.

**Manufacturing Plant:** NH 65, HYD - VIJ Highway, Kachavaram - Donabanda, Vijayawada, Krishna(D), Andhra Pradesh - 521 456. India.

T: +91 98480 54083, 83742 31111 (India) | +255 753753753 (Africa) | +971 561427898 (Dubai)

info@fabexsteel.com, sales@fabexsteel.com | www.fabexsteel.com