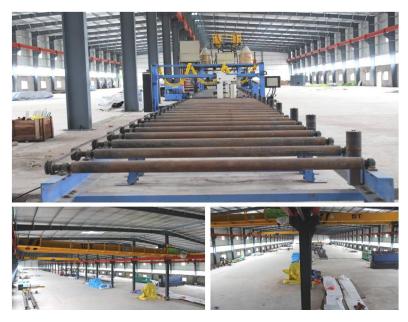

## **Manufacturing Expertise**

The modern manufacturing unit located at Vijayawada is equipped with state-of-the-art machinery & equipment that produce world-class products. The facility boasts total capacity over **30,000 Metric Tonnes** of completed Pre Engineered Building and Structural Steel annually. This capacity enables FABEX to deliver Steel buildings in a short time and competitive prices.