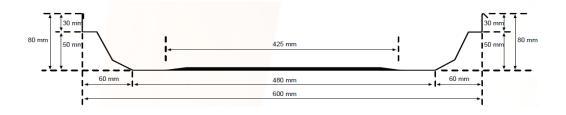

# **Standing Seam Roofing System - 100% Leak Proof**

FABEX Steel provides standing seam roofing system which is a 100% leak proof system and also gives a warranty of 10 years.